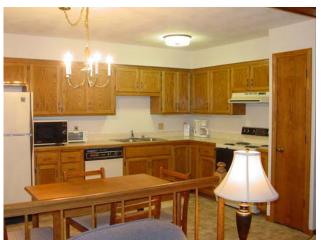

## 7008 Longmeadow Street – Madison, WI 53717

West -- Duplex in beautiful Wexford Village. Stunning 1850 sq. ft. duplex with 3 large bedrooms, 2 1/2 baths, living room, and family room with beamed ceilings. Large kitchen with lots of oak cabinets and a pantry. Oak trim, ceramic tile, carpet and lots of other amenities. The patio door opens to a concrete patio and back yard with a view of green space. The lower level has a large and inviting family/entertainment area. The laundry area is supplied with a washer/dryer. Lots of storage! This property boasts a large 2 car garage; dry walled and insulated, complete with a garage door opener. Close to shopping and 10 minutes to campus. Many convenient outdoor activities are within walking distance. Pets considered.