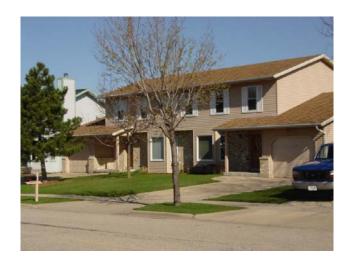

## 7008 Longmeadow Street – Madison, WI 53717

West -- Duplex in beautiful Wexford Village. Stunning 1850 sq. ft. duplex with 3 large bedrooms, 2 1/2 baths, living room, and family room with beamed ceilings. Large kitchen with lots of oak cabinets and a pantry. Oak trim, ceramic tile, carpet and lots of other amenities. The patio door opens to a concrete patio and back yard with a view of green space. The lower level has a large and inviting family/entertainment area. The laundry area is supplied with a washer/dryer. Lots of storage! This property boasts a large 2 car garage; dry walled and insulated, complete with a garage door opener. Close to shopping and 10 minutes to campus. Many convenient outdoor activities are within walking distance. Pets considered.