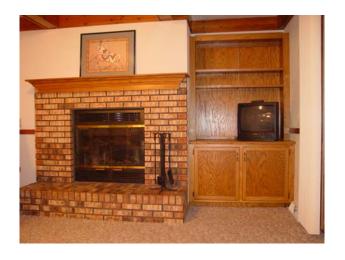

## 7008 Longmeadow Street – Madison, WI 53717

West -- Duplex in beautiful Wexford Village. Stunning 1850 sq. ft. duplex with 3 large bedrooms, 2 1/2 baths, living room, and family room with beamed ceilings. Large kitchen with lots of oak cabinets and a pantry. Oak trim, ceramic tile, carpet and lots of other amenities. The patio door opens to a concrete patio and back yard with a view of green space. The lower level has a large and inviting family/entertainment area. The laundry area is supplied with a washer/dryer. Lots of storage! This property boasts a large 2 car garage; dry walled and insulated, complete with a garage door opener. Close to shopping and 10 minutes to campus. Many convenient outdoor activities are within walking distance. Pets considered.